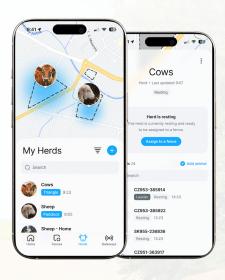

#### HERDS AND TRACKING

Get an overview of current location and movements of your animals.

Locate and monitor animals on your phone or PC