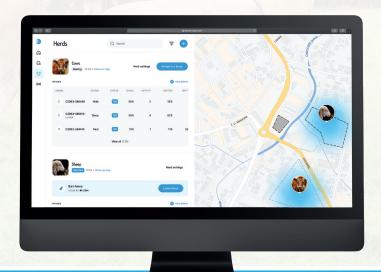

#### MOBILE APP fencee Cloud

You can find all the information about the animals in the new app.

#### ANIMAL OVERVIEW AND DATA

Alerts on all important health functions, activity and temperature.

#### HERDS AND TRACKING

Get an overview of current location and movements of your animals.

Locate and monitor animals on your phone or PC