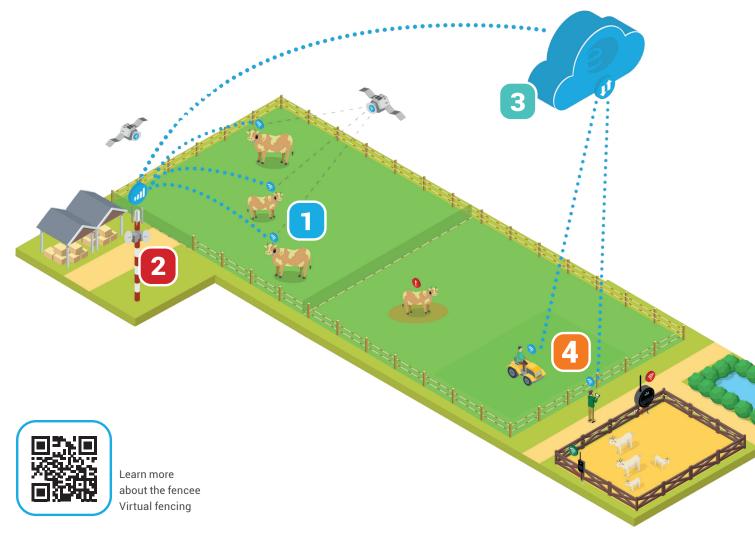

# How does it work?

The livestock GPS collar 1 collects all important data.

Base station 2 collects data from all collars and sends it to the 3 Cloud.

The app 4 gives you an absolute control over your pastures and herds.