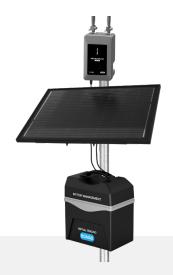

### OUTDOOR GATEWAY fencee FGX100

| 3 | FENCE BATTERY MANAGEMENT |
|---|--------------------------|
|   | fencee FBM40/100         |

| POWER SUPPLY<br>CONSUMPTION | 12 V 空<br>200 - 1500 mA |
|-----------------------------|-------------------------|
| CONNECTION POINTS           | 250 / 500               |
| TRANSMITTING FREQUENCY      | 869,525 MHz             |
| POWER TRANSMITTION          | +22 dBm                 |
| RF ANTENNA                  | N-Female                |
| LTE - 4G, GPS, Wi-Fi        | SMA-Female              |
| LED INDICATION              | ~                       |
| ON/OFF BUTTON               | ~                       |
| PROTECTION                  | IPX6                    |
| DIMENSIONS                  | 290 × 85 × 69 mm        |
| WEIGHT                      | 1135 g                  |

| POWER VOLTAGE      | 12 V              |
|--------------------|-------------------|
| POWER CURRENT      | 10 A              |
| BATTERY CAPACITY   | 44 Ah             |
| LIGHTNING ARRESTER | ~                 |
| LED CONTROL        | ~                 |
| SOLAR PANEL        | 40 W / 100 W      |
| POWER VOLTAGE      | 18,7 V / 22,4 V   |
| POWER CURRENT      | 2,14 A / 4,46 A   |
|                    |                   |
| DIMENSIONS         | 370 × 120 × 87 cm |
| TOTAL WEIGHT       | 19,7 kg / 24,2 kg |