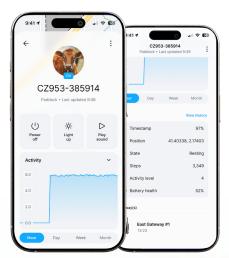

#### MOBILE APP fencee Cloud

You can find all the information about the animals in the new app.

#### ANIMAL OVERVIEW AND DATA

Alerts on all important health functions, activity and temperature.