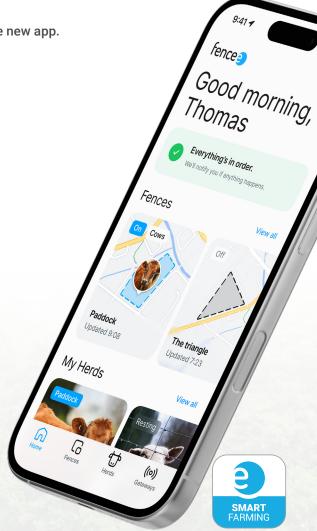

#### VIRTUAL FENCE

Create, edit and remove pastures. Alerts for exit, entrance, theft.