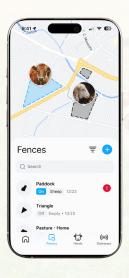

#### MOBILE APP fencee Cloud

You can find all the information about the animals in the new app.

#### HERDS AND TRACKING

Get an overview of current location and movements of your animals.

Locate and monitor animals on your phone or PC

#### VIRTUAL FENCE

Create, edit and remove pastures. Alerts for exit, entrance, theft.