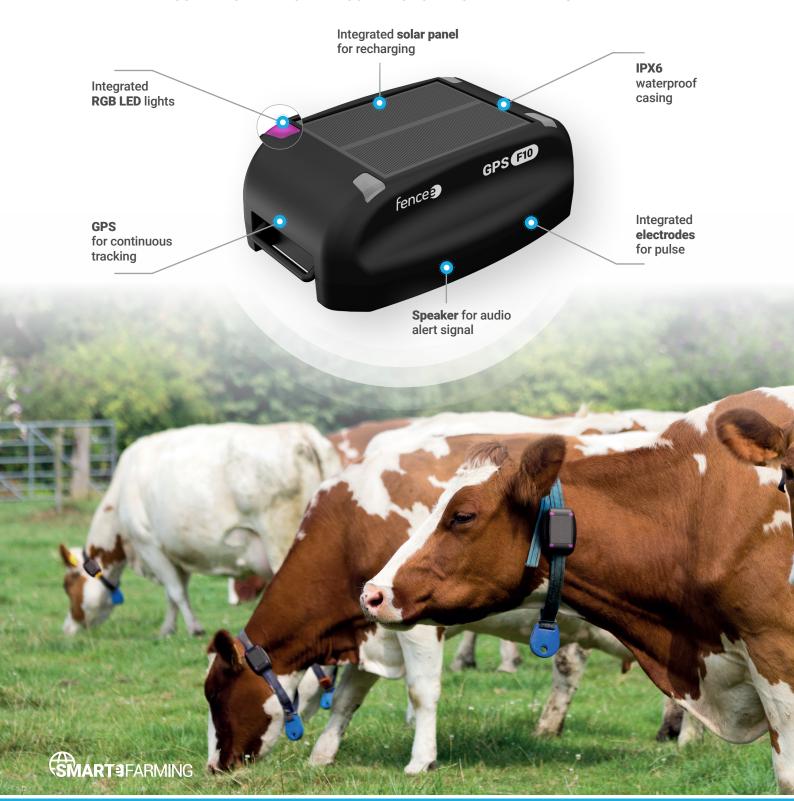

### 1 SMART COLLAR fencee GPS FX10

| POWER SUPPLY           | Li-Ion 3,7 V      |
|------------------------|-------------------|
| INTEGRATED SOLAR PANEL | ~                 |
| BATTERY LIFE           | 1 season          |
| TRANSMITTING FREQUENCY | 869,525 MHz       |
| POWER TRANSMITTION     | +22 dBm           |
| INTEGRATED ANTENNAS    | ~                 |
| RGB LED DIODES         | ~                 |
| SOUND                  | ~                 |
| MAGNETIC SWITCH        | ~                 |
| PROTECTION             | IPX6              |
| DIMENSIONS             | 149 × 108 × 49 mm |
| WEIGHT                 | 595 g             |