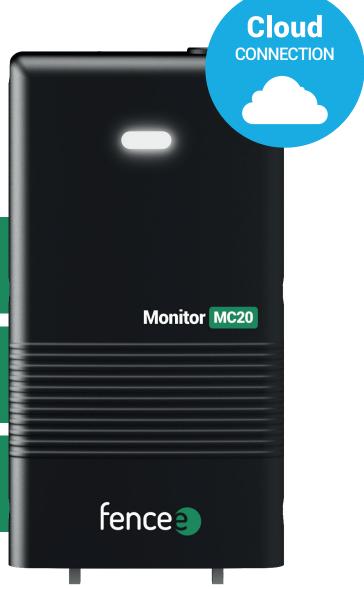

## Monitor MC20

## **ELECTRIC FENCE VOLTAGE MONITORING 24/7**

Monitor important electric fence values in the fencee Cloud app and get real-time warning alerts.

| LTE     |      |  |
|---------|------|--|
| Monitor | MC20 |  |