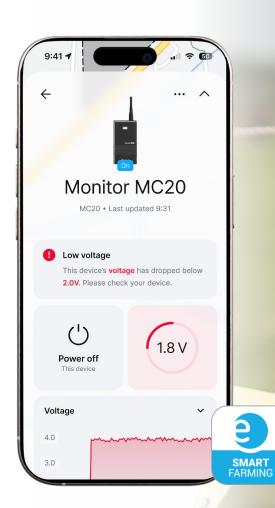

## How does it work?

The LTE monitor recognizes a drop in the fence voltage and sends information to the fencee Cloud.

The fencee Cloud sends an alarm within a few seconds.

You can switch off the power supply on fence conveniently via the fencee Cloud application and eliminate a problem.

Once the problem is eliminated, you can switch on the energizer using the app and check the fence voltage on your mobile phone.

REAL-TIME WARNING ALERTS

ONLINE MONITORING

SAVES TIME AND COSTS

OPERATION WITHOUT FEES

Control your device from anywhere on your mobile phone with fencee Cloud app

Monitor MC20

fence