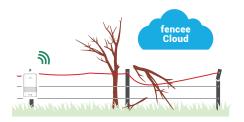

## How does it work?

The LTE monitor recognizes a drop in the fence voltage and sends information to the fencee Cloud.

The fencee Cloud sends an alarm within a few seconds.

You can switch off the power supply on fence conveniently via the fencee Cloud application and eliminate a problem.