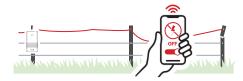

Once the problem is eliminated, you can switch on the energizer using the app and check the fence voltage on your mobile phone.

REAL-TIME WARNING ALERTS

ONLINE MONITORING

SAVES TIME AND COSTS

OPERATION WITHOUT FEES

Control your device from anywhere on your mobile phone with fencee Cloud app

Monitor MC20

fence