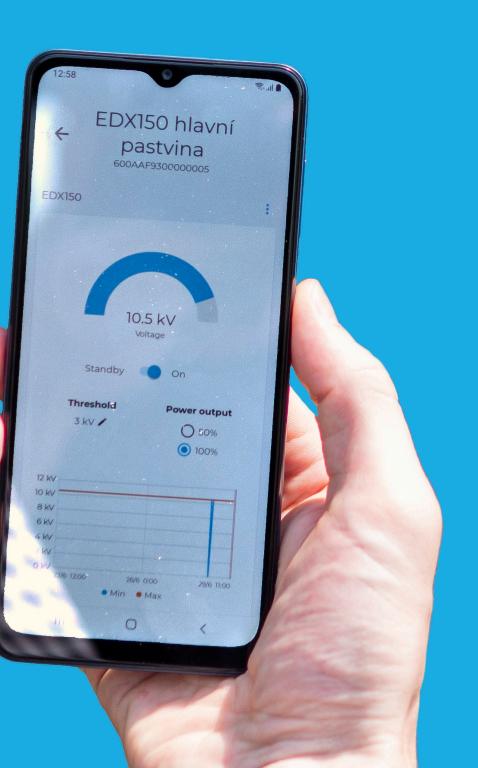

- Power supply via network adapter and battery backup in case of power failure
- · Internet control is not limited by distance
- One gateway can control up to 20 devices
- · Always up-to-date software with the possibility of upgrading over internet