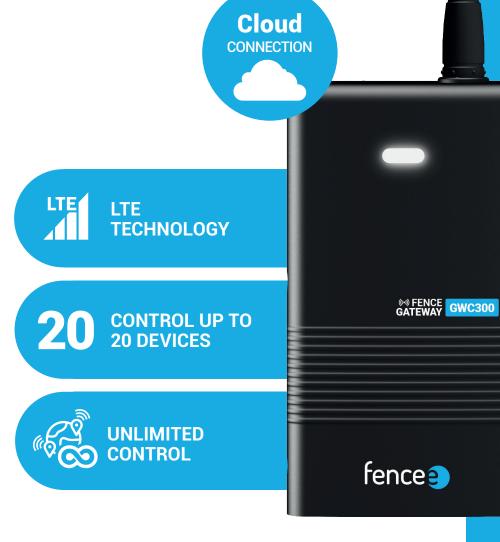

## (\*\*) FENCE GWC300

FENCE CELLULAR GATEWAY FOR REMOTE CENTRAL CONTROL AND MANAGEMENT OF SMART ENERGIZERS

- Power supply via network adapter and battery backup in case of power failure
- · Internet control is not limited by distance
- One gateway can control up to 20 devices
- · Always up-to-date software with the possibility of upgrading over internet

**20** 

CONTROL UP TO 20 DEVICES

UNLIMITED CONTROL

SAVE TIME AND MONEY

eSIM TECHNOLOGY

ONLINE SUPERVISION

LTE TECHNOLOGY