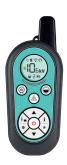

## **DUO remote controller**

ON/OFF

**ERROR** MESSAGES

The energizer sends error messages that are displayed on the remote controller.

- Noltage drop in the fence below the set level
- Battery voltage status report
- - 1 controller for 6 energizers
  - 3 controllers for 1 energizer