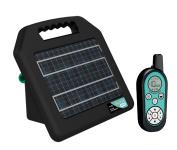

# fencee solar DUO RF SDX

Portable solar fence energizer with integrated 8 W solar panel and 12 V/7 Ah battery. Solar portable RF energizers with remote control and connection to the fencee Cloud.

#### solar DUO RF SDX08

| POWER SOURCE<br>POWER CONSUMPTION | 230 V ~ / 1,4 W<br>12 V ☑<br>60 mA |
|-----------------------------------|------------------------------------|
| INPUT ENERGY                      | 1 J                                |
| OUTPUT ENERGY                     | 0,8 J                              |
| OUTPUT VOLTAGE                    | 10500 V                            |
| OUTPUT VOLTAGE 500 Ω              | 4500 V                             |
| BATTERIES                         | 12 V / 7Ah                         |
| SOLAR PANEL                       | 8 W                                |
| ON/OFF                            | ~                                  |
| LED IMPULS                        | ~                                  |
| LED LOW VOLTAGE BATTERY           | ~                                  |
| LED POWER SAVE MODE               | ~                                  |
| LED ERROR CHECK                   | ~                                  |
| CONNECTION TO THE CLOUD           | ~                                  |
| REMOTE CONTROL RANGE              | 10 km                              |
| REMOTE CONTROL BATTERY            | CR2                                |
| TRANSMITTING FREQUENCY            | 869,525 MHz                        |
| POWER TRANSMITTION                | 22 dBm                             |
| RECOMMENDED GROUNDING 1 m         | 1×                                 |
| ELECTRIC FENCE NETS               | 3×                                 |
| DIMENSION                         | 36,5 × 21 × 28 cm                  |
| WEIGHT                            | 2650 g                             |