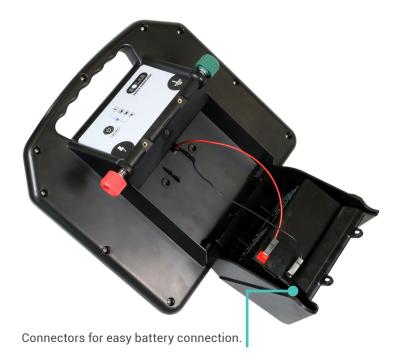

## Battery 12 V / 7Ah

Battery for solar DUO SD and SDX energizers.

- Compact dimensions exactly for size of the energizers
- High capacity
- Connectors for easy connection