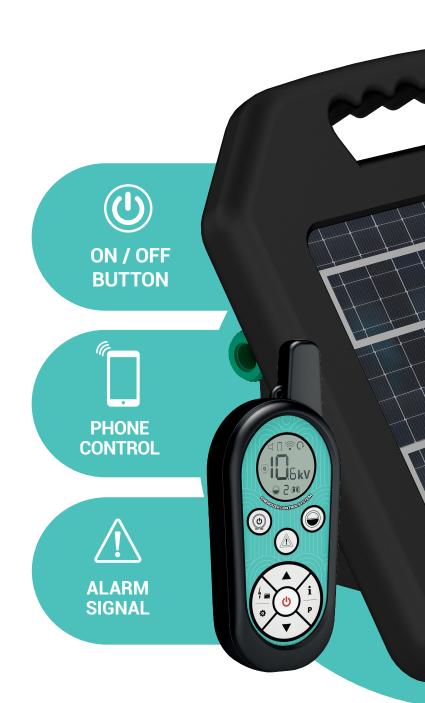

## **DUO remote controller**

ON/OFF

**ERROR** MESSAGES

The energizer sends error messages that are displayed on the remote controller.

- Noltage drop in the fence below the set level
- Battery voltage status report
- - 1 controller for 6 energizers
  - 3 controllers for 1 energizer