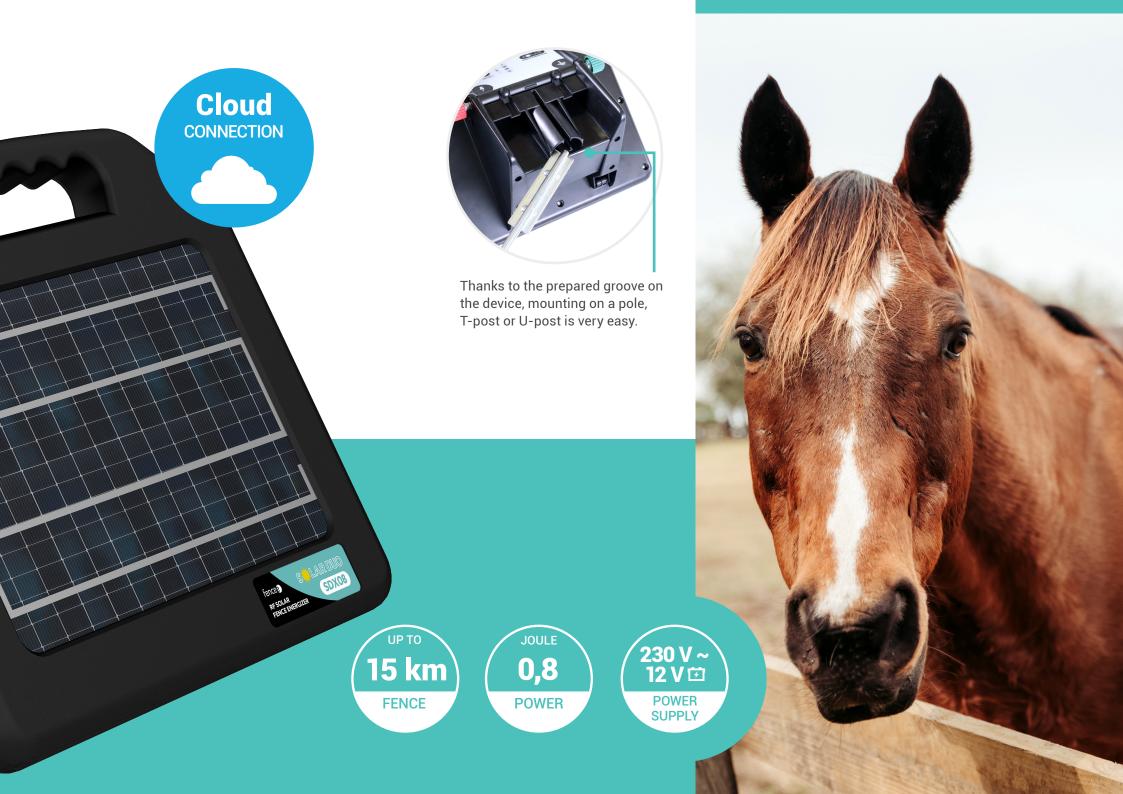

## solar DUO RF SDX08

Power 0,8 J Voltage 10500 V Output voltage 500  $\Omega$  4500 V

Suitable for more sensitive animals.

15 km

**FENCE** LENGTH 230 V ~ 1,4 W

**POWER** CONSUMPTION 12 V 🗹 60 mA

> POWER CONSUMPTION